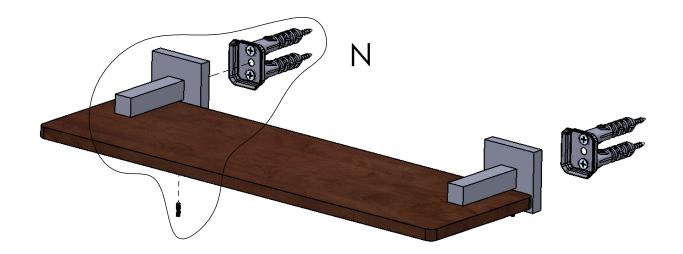

### **INSTALLATION INSTRUCTIONS**

Step 2: Attach Bracket to Mounting Plate.

Place bracket on mounting plate and secure by tightening set screw as shown below.