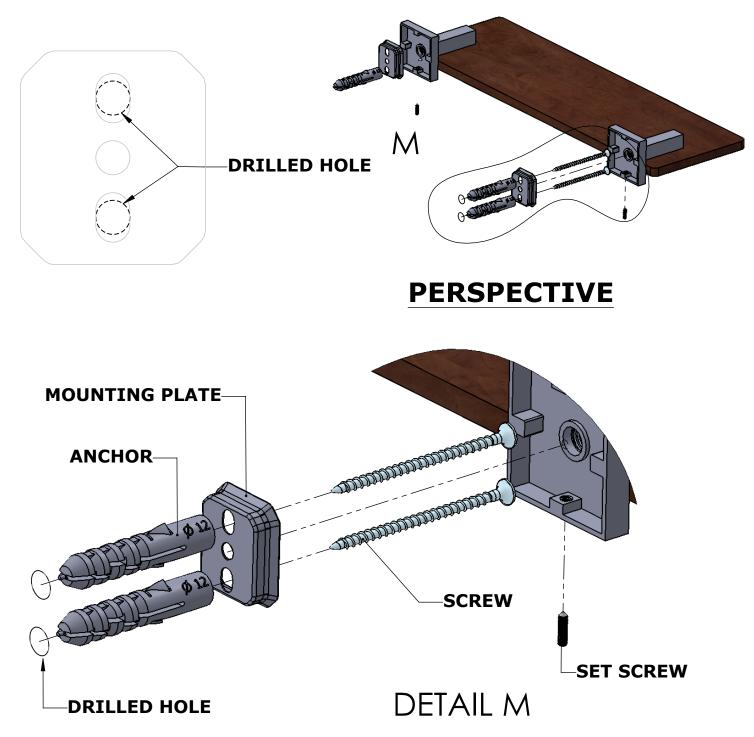

#### **Step 1:** Drill holes in Wall for screw anchors and attach Mounting Plate to Wall

Determine your desired location for installation and make a mark for the location of the mounting plate. Remove mounting plate from backplate by loosening set screw in backplate as pictured below. Place center hole of mounting plate over mark made above. Make 2 marks where mounting screws will be placed as shown below. Drill hole at each of the marks. (You may substitute other style mounting anchors or screws if desired). Place anchors into the holes made. Place mounting plate over holes and secure to mounting surface using screws as shown below.