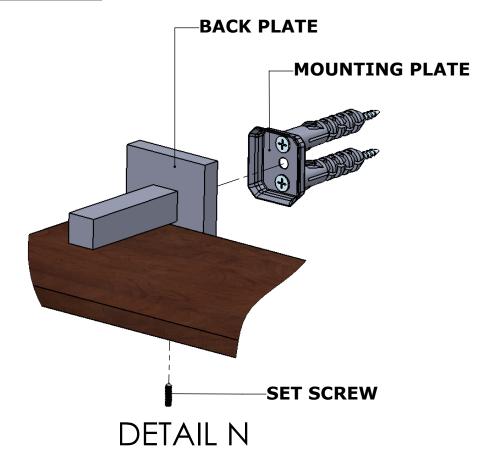

### **INSTALLATION INSTRUCTIONS**

Step 2: Attach Bracket to Mounting Plate.

Place bracket on mounting plate and secure by tightening set screw as shown below.